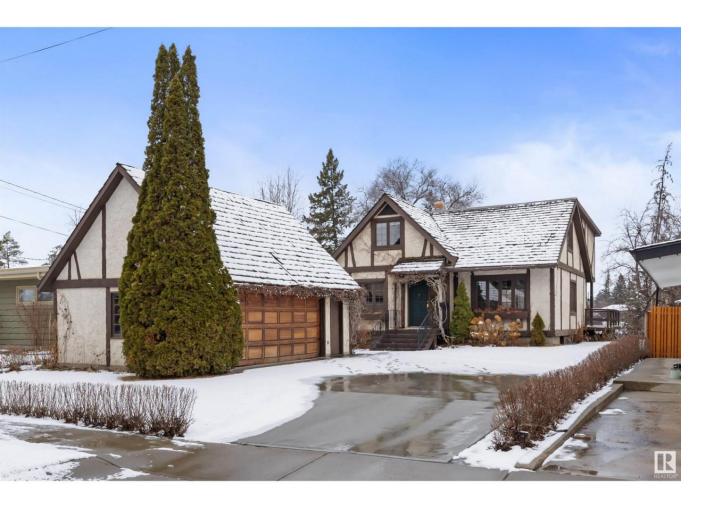

## Edmonton Alberta

\$900,000

Come experience classic architecture and a lifetime of character, delivering a million dollar view from the decadent community of Parkview. Whether you claim the 3,595 sqft fairytale home to revive, or utilize the picturesque lot, backing a stunning ravine to raise your own dreams, you will find the luxury you seek, here. Beyond the front den at the entrance, discover the airy vastness of a front living room sharing space with separate dining area and breakfast nook, alight from a wall of windows and offering scenic vistas across a party-sized deck, of the forested space that lines your backyard. Stainless steel & brick define a bright kitchen as main floor laundry & 4pc bathroom services all. Private quarters upstairs unite 5 bedrooms with a common library area, donning custom shelving and it's own aerial view of the river valley below. The basement brings together a rec room, flex area perfect for your lifestyle needs, & a private office space. Oversized driveway & double garage provide parking for all (id:6769)