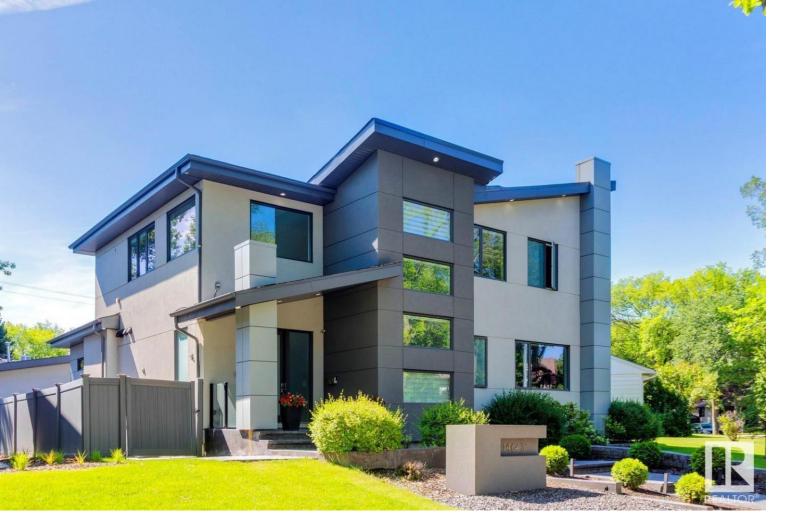

## Edmonton Alberta

Absolutely stunning home located in prestigious Parkview! Situated on a beautiful tree lined street, this exquisite custom built home features only the finest in quality craftsmanship, attention to detail, and offers a sense of modern elegance! With over 4600 sqft of luxurious living space, and sitting upon a beautifully landscaped 7600+ sqft lot, this premier home will surely impress. The main floor offers a very open floor plan, lavish kitchen w/premium cabinetry, Sub-Zero and Wolf appliances, huge island, large living/dining areas, and good sized den. Upstairs you will find the primary suite w/5-pc ensuite and walk-in closet, 2 additional bedrooms w/ensuites, additional den/bedroom, and large laundry room. The lower level features a huge rec area w/wet bar, gym, additional bedroom/den, 4-pc bath and plenty of storage. Outside you will enjoy the beautiful/private yard, covered deck w/gas fireplace, and triple/heated garage. Located in one of Edmonton's most desirable areas, this is truly a masterpiece! (id:6769)