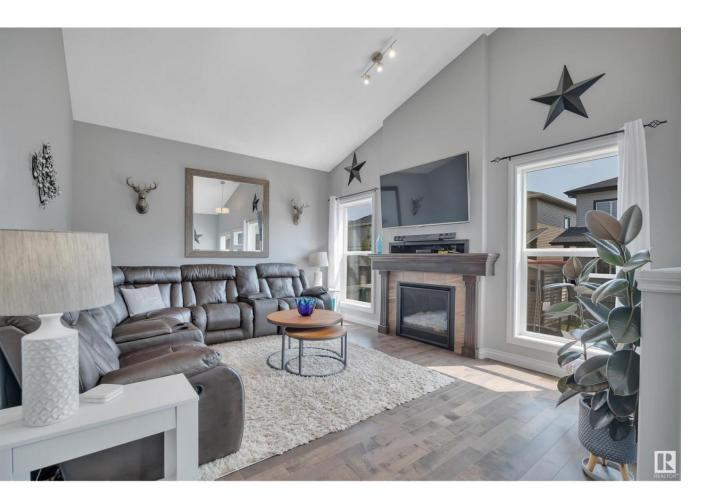

## Leduc Alberta \$549,900

PRIDE OF OWNERSHIP! 5 BEDROOMS! MASSIVE DECK! GREAT LAYOUT! Searching for a TURNKEY home in desirable West Haven? This 1499 sq ft 5 bed, 3 bath bi level shows a 10! Feat: stunning vaulted ceiling across the main level, hardwood & tile flooring, granite countertops, A/C, gas fireplace, glass railings, & more! Large entryway w/ wide staircase leads to your open concept kitchen / dining / family space; perfect for entertaining! Ample windows, modern grey paint; stylish & bright! 2 good sized bedrooms on the main & 4 pce bath. Separate upper level primary bedroom w/ 4 pce ensuite & walk-in closet. The basement is fully finished, w/ 2 large bedrooms, another 4 pce bath, rec room / play space, & laundry / tons of storage! The south facing backyard is perfect for summer BBQs & lounging on the massive deck! Pergola for shade, low maintenace rock & grass for the trampoline or fire pit. 23' deep garage fits the truck too! Only steps to West Haven School, trails, & amenities; a must see! (id:6769)