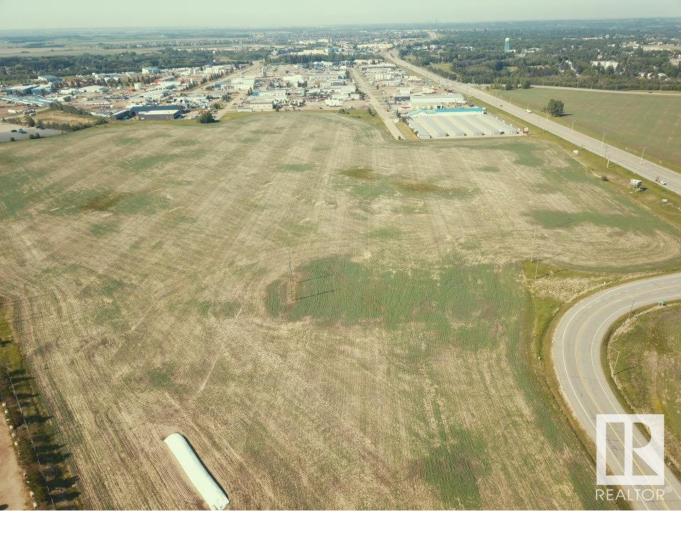

## Fort Saskatchewan Alberta

\$5,000,000

Incredible Development Opportunity! Prime 63.43-acre parcel located at the corner of Hwy 15 and 88 Ave in Fort Saskatchewan. This high-exposure property offers tremendous frontage and visibility in a rapidly growing area. Zoned Light Industrial District and designated as Major Employment Lands in the municipal development plan, it's ideally positioned for industrial or commercial development. Rare chance to invest in one of the region's most strategic locations with easy access to major transportation routes. (id:6769)