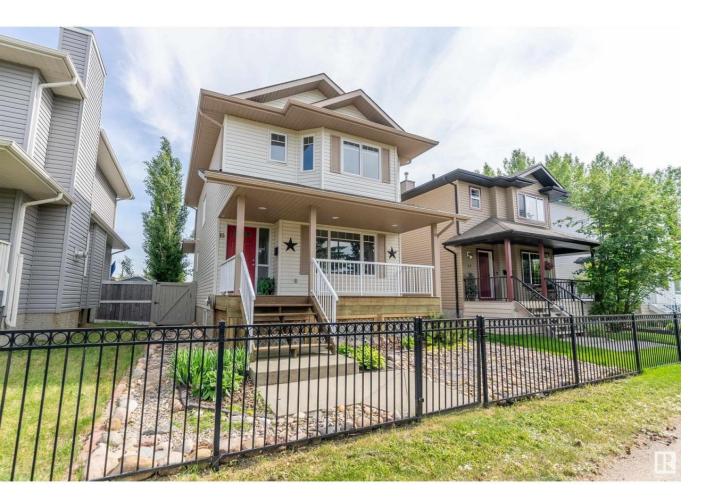

## Leduc Alberta

Beautiful no maintenance yard on this home. Fully fenced with back double driveway, gate into your backyard oasis, all rock with paving stone walk way, raised gardens, raised flower beds with mature trees for privacy. Large back deck and front veranda. Inside the wide open floor plan features laminate flooring, painted cupboards in the kitchen, spacious living room with a large eating area and a ton of counter space in the kitchen. Convenient 2 piece powder room off back entry. Upstairs there are new floors, 4 piece main bathroom, 3 bedrooms, primary suite has a 3 piece ensuite and walk in closet. The finished basement has a large family room with 3 piece bathroom and storage/laundry room. Close to shopping,restaurants, walking trails and walking distance to schools, (id:6769)