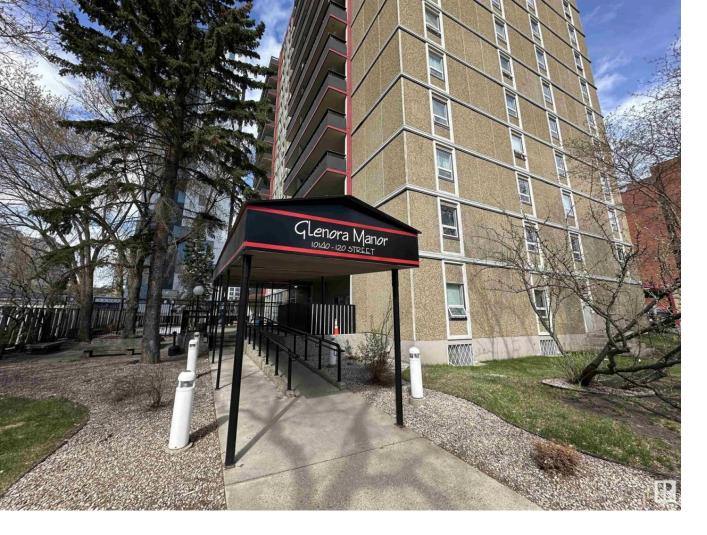

## Edmonton Alberta

\$139,500

Welcome to this charming two-bedroom high-rise corner unit in Wihkwentowin (formerly Oliver) offering over 925 sq.ft. of comfortable living space. Enjoy laminate floors thoughout with ceramic tile in the bathrooms, bright interiors, and a spacious living room opening to a generous balcony with breathtaking city views from the 15th floor. The primary bedroom boasts a convenient 2-piece ensuite while the second bedroom works perfectly for a roommate, guests or a home office. Additional highlights include ample in-suite storage, samefloor laundry, 3 elevators and secure underground parking. Residents benefit from convenient building amenities, including a men's and women's sauna, social/exercise room, and a refreshing OUTDOOR POOL. Ideally located near MacEwan University, River Valley trails, Brewery District, and vibrant 124 Street, this unit offers downtown living at its best. Condo fees include power, heat, water, and central air conditioning. (id:6769)