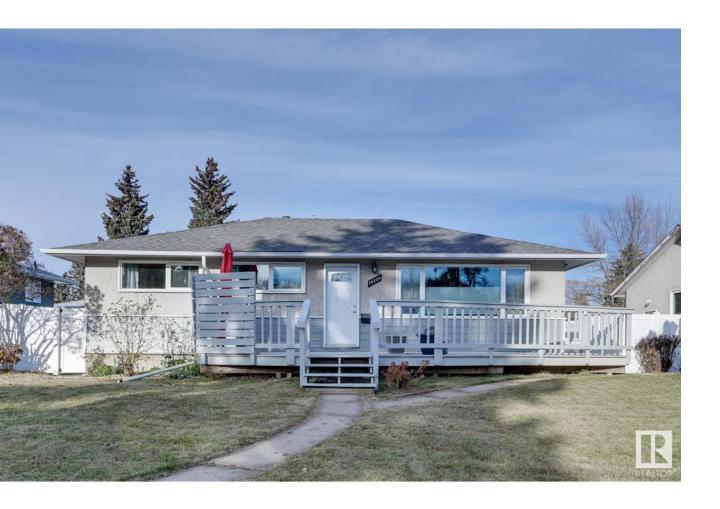

## Edmonton Alberta

\$378,800

FIRST TIME HOME BUYERS. INVESTORS. This lovely 1063 sf bungalow is nestled on a quiet street in the sought after neighborhood of Lynnwood. Conveniently located close to shopping, eateries & transit. WEM & the Misc Hospital are all close by w/excellent access to Downtown & the U of A. Lots of updates/ upgrades over the year including vinyl windows, mechanical (older but not original), shingles, electrical, maple kitchen (Bosch DW) & some newer light fixtures. Brand new maintenance free vinyl fence installed on the east & west side. Lots of natural light in this bright cheery 2 bedrm + den (easily converted back to a third bedrm) home. Hardwood w/a quick refinish can bring it back to new! Updated bathrm. F/Fin bsmt with huge L shaped family rm & a potential bedrm. 2nd bathrm & laundry storage area completes the lower level. Spacious yard w/a single detached garage w/gar opener. Lots of space for a big double or maybe even a triple. Sunny front deck for the sun lovers! Easy access to all parts of the City (id:6769)