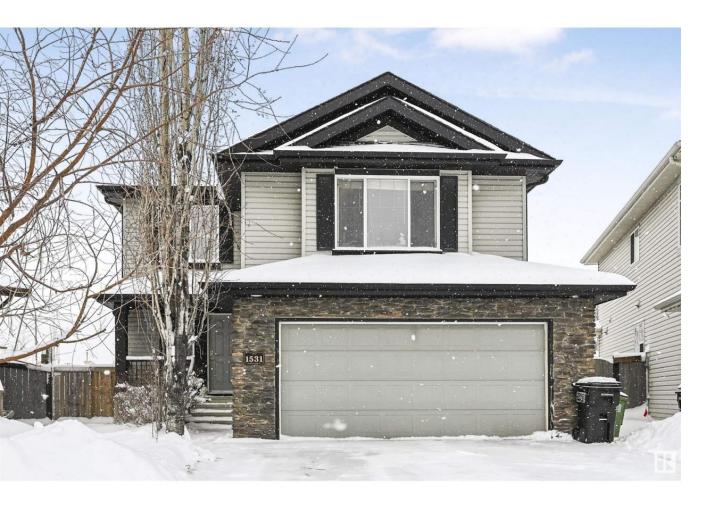

## Edmonton Alberta \$588,800

Welcome to desirable Magrath Manors and this lovely Landmark Built 1,893sf 2-Storey home situated on a large pie shaped yard. This open concept main floor featuring a spacious great room with a gas F/P. The kitchen has ample counter space, SS appliances, granite countertops, large kitchen nook, 2 pc bath, laundry & maple hardwood floors. The upper level features include a large vaulted bonus room, 3 total bedrooms, 4-pce bath & plenty of storage. The primary bedroom features a large walk-in closet, 4pc ensuite w/ corner soaker tub & oversized separate shower. Other features include over-sized double attached garage (21.5' wide) & is roughed in for central vac. You're located steps to the Magrath Park, shopping, restaurants, city transit, the Anthony Henday & Whitemud Drive. Don't miss out on this beautiful home in one of Edmonton's most desirable neighbourhoods! (id:6769)