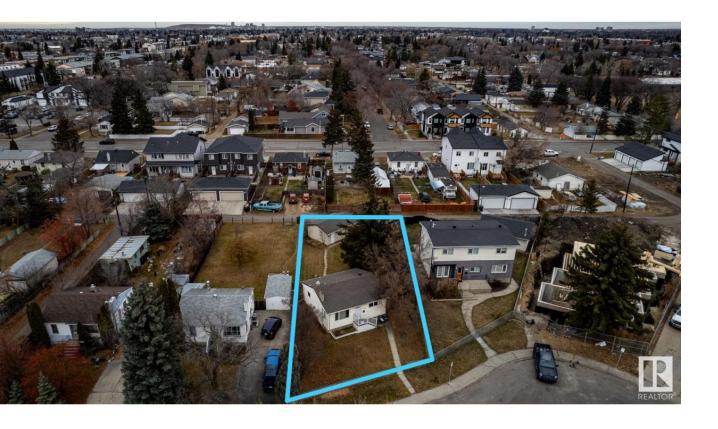

## Edmonton Alberta

\$324,900

HUGE PIE SHAPED CORDER LOT!! GREAT INVESTMENT PROPERTY!! This 55 x 129 FT lot is over 7720 SQFT. Welcome to the mature west end community of Sherwood. Step up into this charming 4 bedroom bungalow, drenched in natural light and perfectly designed with a spacious living area leads into your bright kitchen where you can enjoy cooking your favourite meals. The main floor is complete with a generous sized primary bedroom, and an additional bedroom that is perfect for a growing family or home office and a full bath. Head down to your partially finished basement with an 2 extra bedroom, rec space and laundry area. Outside you will find a massive backyard on a HUGE pie shaped corner lot with a single detached garage. Perfect for those summer bbq months and family gatherings. The possibilities are endless. Surrounded by countless amenities, tons of schools, easy access to major commuting routes and public transportation this is an ideal starter home or the perfect investment property. Come see for yourself! (id:6769)