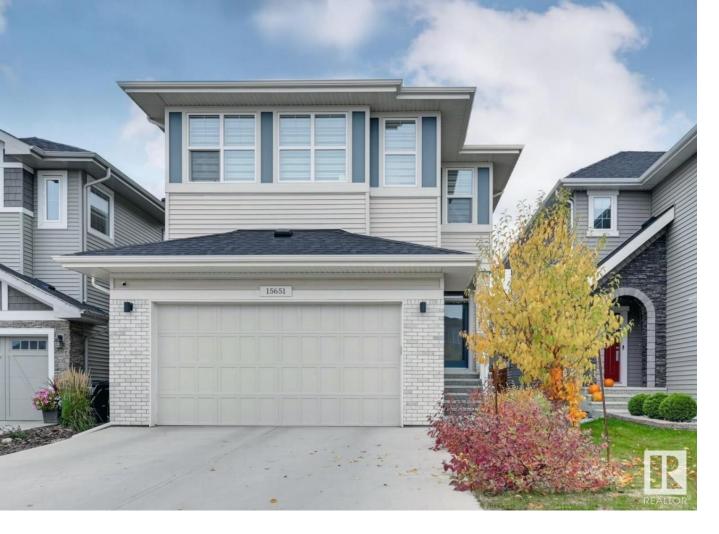

## Edmonton Alberta

Stunning, upgraded Homes By Avi in the thriving community of Glenridding & tucked on a quiet cul-de-sac. Spacious main level offers open concept w/ feature fireplace & the perfect kitchen equipped w/ oversized island, gas stove, & upgraded appliances. Find convenience w/ a walk through mudrm into pantry & kitchen. Unique upstairs layout w/ bonus rm, flex rm/office, 2 spare bdrms (each contains walk-in closets), 4pc bthrm, laundry rm & large primary suite boasting walk-in closet, dual sinks, soaker tub & ceiling-height tiled shower. Professionally developed basement offers a sizeable rec area w/ wetbar, flex rm & gorgeous 3pc bthrm for ttl living space 2,650+sf. Backyard boasts sizeable deck w/ pergola & SW exposure. Additional features incl water softener, garage heater & additional shelving, BBQ gas line, side entrance, HRV, additional sinks in mechanical room, upgraded blinds, quartz counters throughout & so much more! Convenient location w/ easy access to Henday & shopping in Windermere. A must see! (id:6769)