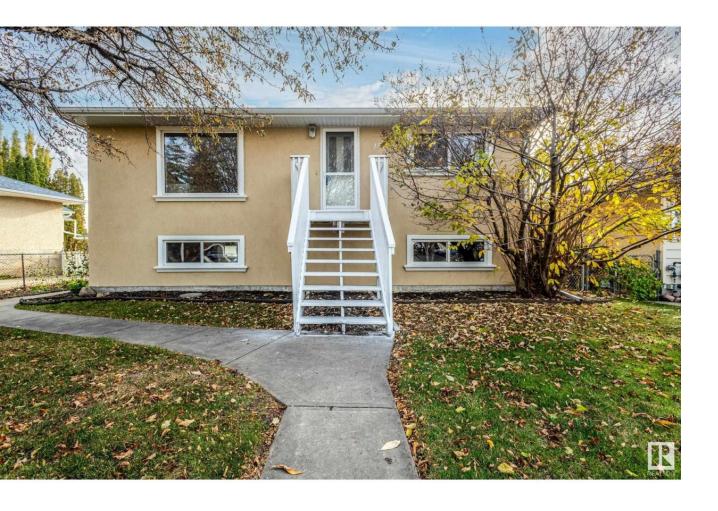

## Edmonton Alberta

\$388,000

Substantially renovated raised bungalow in excellent Mayfield location. There is over 1500 sq feet of total living space. A large living room could be split into a dining room/living room. Bright south facing, spacious kitchen with ample cabinets, stainless steel appliances and newer flooring. The lower level had a new foundation/basement in the early 1990's plus a sump pump, weeping tile & updated electrical. One of the bedrooms downstairs could be used as the primary. Newer flooring throughout lower level. The family room is ideal for a home theater or a rec. room. The laundry room has new washer and dryer, a sink and cabinets. Recent paint throughout. Raised deck overlooking south backyard. Concrete patio too! Oversized double heated garage with newer doors openers and a floor drain. Newer shingles on home and garage. Ready to move into and enjoy! (id:6769)