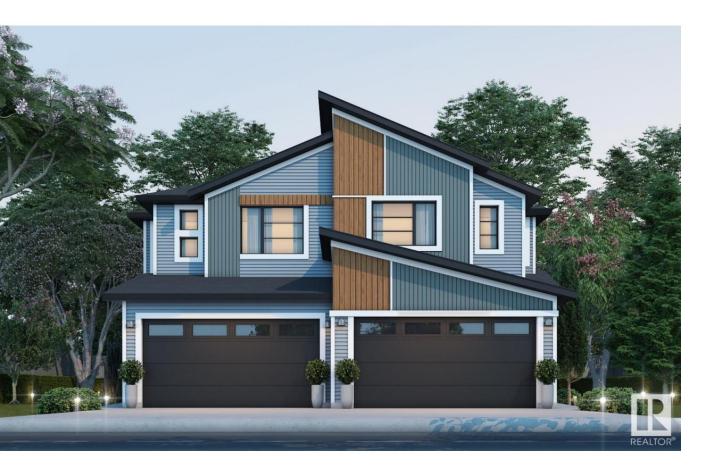

## Fort Saskatchewan Alberta

Corner lot with south facing backyard! Only brand new duplex in the market. Side Entrance for future mother-in law suite. The River Valley II Floor plan comes with attached Double Garage, 1600 sq. ft., side entrance, DEN, Bonus Room and more! This 2 storey half duplex is located in Southfort Meadows with great access to the community ice rink/hall, schools, future church, parks and playgrounds at walking distance. Features: big double attached garage, fireplace, upgraded finishing, high end vinyl plank floors. Main floor features 9ft ceilings, DEN, modern kitchen cabinets right to the ceiling. Upstairs you'll find 3 large bedrooms, BONUS ROOM, 2nd floor full laundry room and a Full bathroom, master bedroom has walk in closet and full ensuite bathroom. Pictures of show home are a representation of potential finishing and upgrades available, homes may vary to clients needs and budget. Pre-sale only: Possession Nov/December, currently at farming stage (Sep 2). Includes \$3500 builder appliances credit. (id:6769)