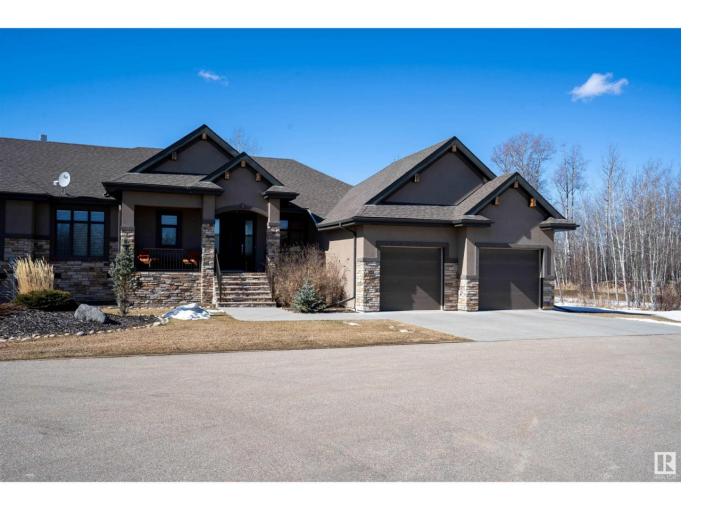

## Rural Parkland County Alberta

\$889,000

LUXURY Bungalow in GATED acreage community of CENTURY GATES; just 7 minutes north of Spruce Grove & 15 minutes west of the Anthony Henday in Edmonton. Discover a secluded, PRIVATE 45+ community offering serene walking trails, a picturesque lake & secure RV storage all within the gates. Enjoy the convenience of front yard landscaping & driveway snow removal, all managed for you, while your backyard remains yours to personalize & enjoy. As a secondary home, this home has been rarely used and feels and looks brand new. With soaring vaulted ceilings, WALL OF WINDOWS overlooking a sunset west backyard w/covered deck; flr|ceiling fireplace; quality hardwood flrs & 9'ceilings on main; modern KITCHEN w/an abundance of cabinetry, quartz counters, SS appliances, gas range, pantry & spacious dining area; large primary suite complete w/ENSUITE. HEATED TRIPLE CAR GARAGE w/drive-thru bay. Enjoy the luxury of acreage living with the added convenience of association-maintained upkeep. (id:6769)