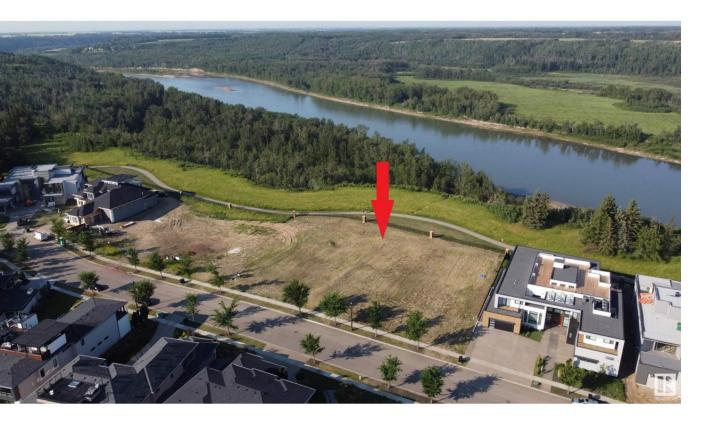

## Edmonton Alberta

\$1,000,000

Welcome to The Banks at Hendriks Pointe. The only gated community in Keswick comprised of 23 estate lots as part of Keswick on the River. This 0.36ac (15,682sf) lot has a 80.54' frontage & 70' building pocket with SouthWest exposure backing perfectly onto ravine & the North Saskatchewan River. Your freedom to choose any architect & custom builder to complete your dream home. This upscale community is complete with superior architectural requirements to maintain a higher standard of quality. A family friendly exclusive neighborhood offering private walking trails, ponds, a quick commute to multiple golf courses, ski clubs, recreation centers, restaurants, shopping & within catchment of 5 schools. (id:6769)