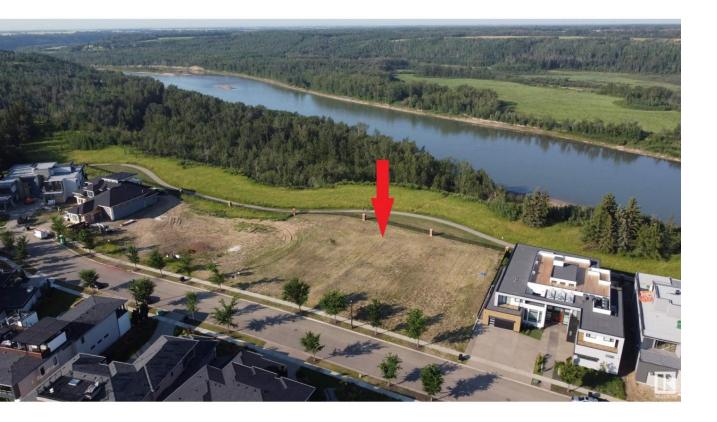

## Edmonton Alberta \$1,000,000

Welcome to The Banks at Hendriks Pointe. The only gated community in Keswick comprised of 23 estate lots as part of Keswick on the River. This 0.36ac (15,682sf) lot has a 80.54' frontage & 70' building pocket with SouthWest exposure backing perfectly onto ravine & the North Saskatchewan River. Your freedom to choose any architect & custom builder to complete your dream home. This upscale community is complete with superior architectural requirements to maintain a higher standard of quality. A family friendly exclusive neighborhood offering private walking trails, ponds, a quick commute to multiple golf courses, ski clubs, recreation centers, restaurants, shopping & within catchment of 5 schools. (id:6769)