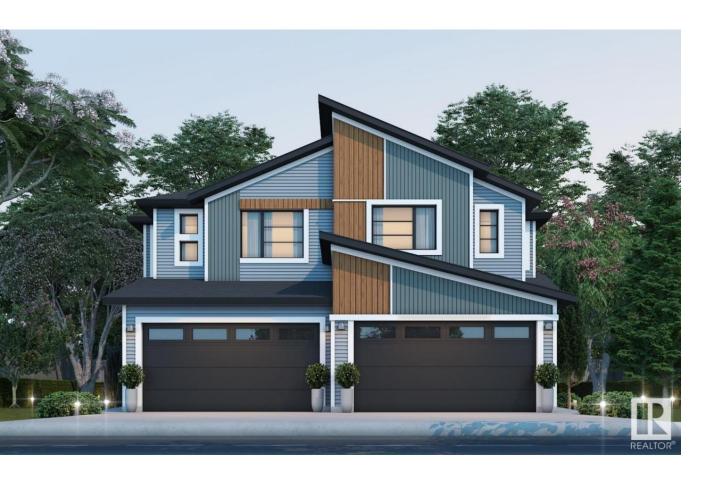

## Fort Saskatchewan Alberta

\$455,000

Modern duplex with south facing backyard! Includes Side Entrance for future mother-in law suite. The River Valley II Floor plan comes with attached Double Garage, 1600 sq. ft., side entrance, DEN, Bonus Room and more! This 2 storey half duplex is located in Southfort Meadows with great access to the community ice rink/hall, schools, future church, parks and playgrounds at walking distance. Features: big double attached garage, fireplace, upgraded finishing, high end vinyl plank floors. Main floor features 9ft ceilings, DEN, modern kitchen cabinets right to the ceiling. Upstairs you'll find 3 large bedrooms, BONUS ROOM, 2nd floor full laundry room and a Full bathroom, master bedroom has walk in closet and full ensuite bathroom. Pictures of show home are a representation of potential finishing and upgrades available, homes may vary to clients needs and budget. Pre-sale only: Possession January, currently at Mechanicals stage (Oct 26). Includes \$3500 builder appliances credit. (id:6769)