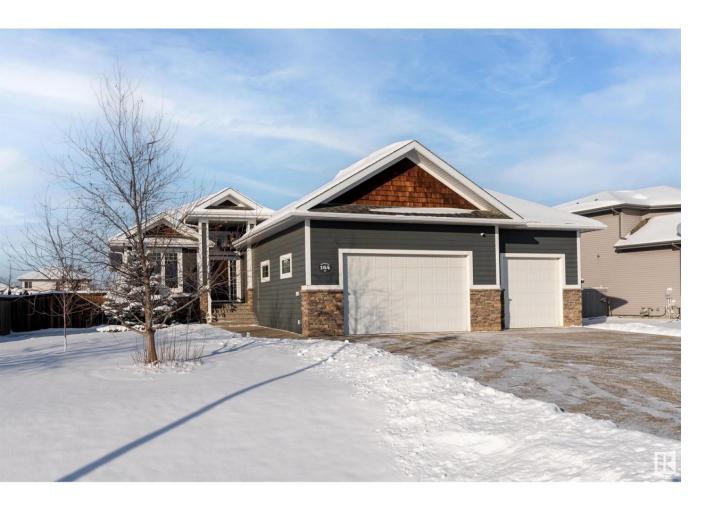

## Fort Saskatchewan Alberta

\$949,500

This beautiful bungalow is located in Southfort Estates! This 1640 sq/ft fully finished home sits on .41 of an acre lot. The 37x26 triple car attached heated garage offers a 4th drive thru door. The exterior is durable Hardie Board siding and Stone, Exposed aggregate driveway, underground sprinklers, massive outdoor living space with vaulted ceiling, maintenance free two tiered deck with hot tub and privacy screens. Walk through the front door and notice the 12 ft. ceilings, Brazilian Cherry Hardwood and slate flooring. The open concept space features granite countertops, custom blinds and solid core doors. Primary bedroom includes a huge walk in closet & 5pc ensuite with Jacuzzi & separate shower. This home is fully finished with 5 bedrooms and 3 baths. Completing the main is a bedroom, den/bedroom and a 4pc bath. The lower level includes 2 bedrooms, huge rec room, media/theater Room, 4pc bath & laundry. Many Upgrades in this home! (id:6769)