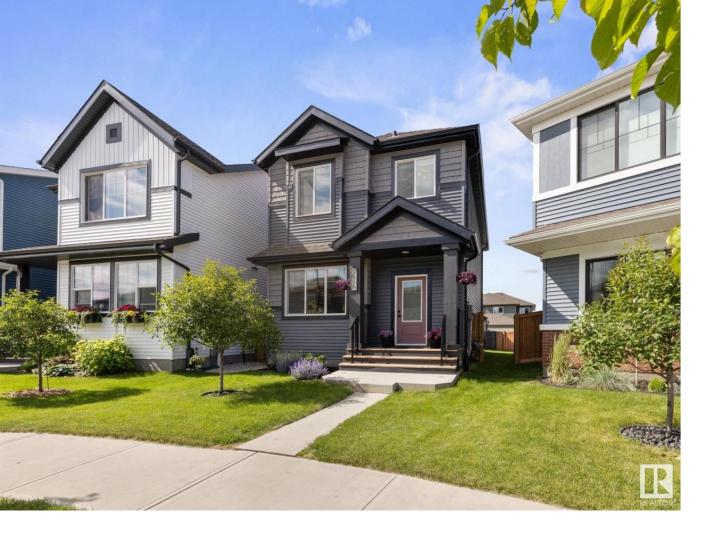

## Edmonton Alberta

\$524,900

Better than new! Enjoy all the benefits of new construction without the extra work & expenses. The landscaping, blinds, deck & fencing are already done, so one can move in & enjoy! Sitting on a rare pie-shaped lot with a sunny southwest facing backyard, these don't come up too often! Inside, you'll find 1675 sqft of open/stylish living space. The main floor features warm vinyl plank flooring, 10-foot ceilings & a spacious living room that feels bright & welcoming. The kitchen has been fully upgraded with quartz countertops, slate appliances, full-height cabinetry, upgraded backsplash & a sleek silgranit sink. The focal point of the home, the curved staircase with steel spindle railing, leads to 3 bedrooms including the primary suite with a walk-in closet & 3-pc ensuite. A full bathroom & bonus room finish the upper level. Other upgrades include central AC, premium black hardware/plumbing fixtures, designer lighting, custom feature walls, new back deck & a double detached garage! (id:6769)