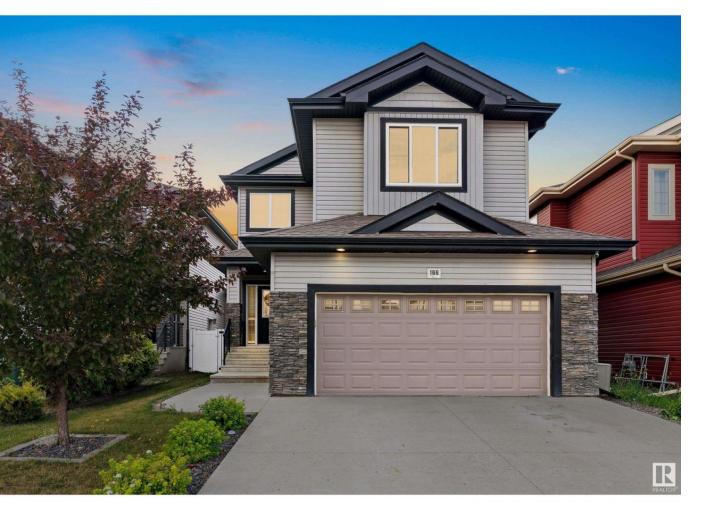

## Fort Saskatchewan Alberta

\$574,900

Welcome to 166 Woodhill Lane - Modern Elegance in Westpark of Windsor! This beautiful 2,076 sq ft two-story home offers the perfect balance of style and function in the sought-after Westpark community. The main floor features a convenient 2-piece bath, spacious laundry/mudroom with access to the double attached garage, and a generous walk-through pantry with built-in shelving. The chef-inspired kitchen is equipped with a gas stove, stainless steel appliances, and granite countertops—perfect for everyday living and entertaining. The bright dining area leads to a step-down, low-maintenance composite deck and landscaped yard, while the cozy living room boasts a feature wall and gas fireplace. Upstairs, enjoy brand-new luxury vinyl flooring throughout. The elegant primary suite includes a 5-pcs ensuite, and you'll also find two additional bedrooms, a versatile bonus room, and a stylish 4-piece bath. The unfinished basement is ready for your personal touch. Located close to parks, playgrounds, and highway 21! (id:6769)