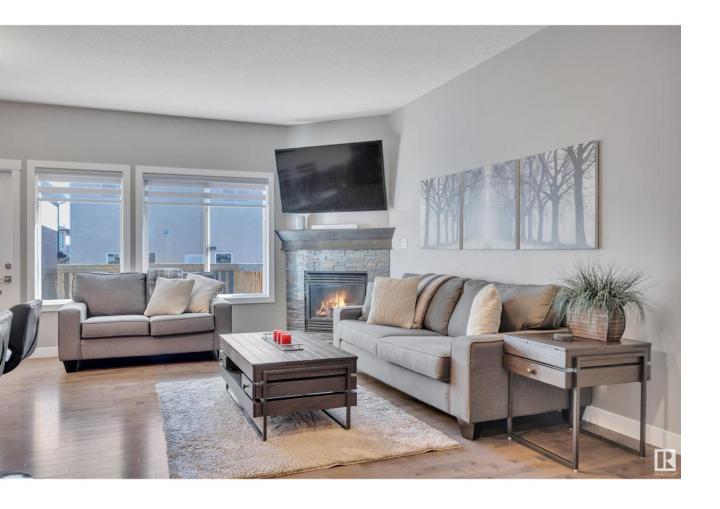

## Edmonton Alberta

\$429,999

Youll fall in love with this former show home with the perfect blend of comfort & convenience! From the charming front porch to a perfect floor plan boasting living spaces adorned with natural light, this home will satisfy even the most discerning buyer. Discover a layout that seamlessly connects the kitchen, living room & the dining area making it ideal for everyday living or entertaining. The kitchen features stainless steel appliances, granite counters & ample cabinet & counter space making meal preparation a joy. Upstairs youll be pleasantly surprised to find a bonus room & 3 bedrooms, including a luxurious primary, complete with an ensuite & a walk-in closet. The basement is finished & is an additional living space thats versatile for a media room, home gym or play area. Its completed with a single attached garage & a yard with a deck for summer BBQs. Located close to all amenities including parks, schools, shopping, lots of dining options & easy access to major routes so commuting is a breeze. (id:6769)