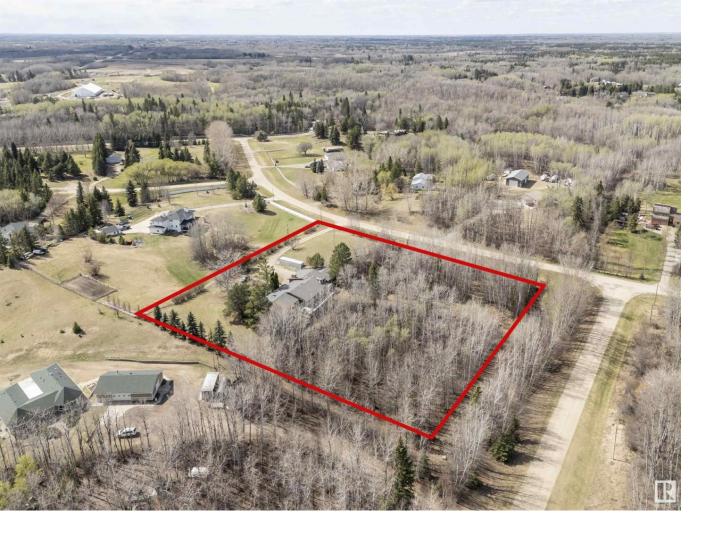

## Rural Parkland County Alberta

\$899,800

Welcome to Devonridge Estates! This private, gated, just over 3 Acre property is fully fenced in, offers a beautiful blend of both cleared spaces and treed coverage for your new home with Massive INDOOR POOL, and attached NANNY / SECONDARY SUITE! Built into the hillside as a walkout home amassing a total of over 7000 SQ FT, this completely one of a kind estate is the country retreat you've been searching for, and less than 10 minutes from City of Edmonton amenities. Key highlighhts to note are the full sized heated indoor pool with sauna and 10 person hot tub, full nanny suite with kitchen, bedroom, living room, and bathroom, 3 Acres of fully fenced and enclosed land, a quad or bike path cleared, and multiple other clearings for recreational use, OVERSIZED heated TRIPLE GARAGE, UPGRADED ELECTRICAL, newer roof, furnaces, pool heater and pump, HRV, the list goes on this home has seen massive investment. Awaiting your finishing touch on the cosmetic end and with a few other updates this home is remarkable. (id:6769)