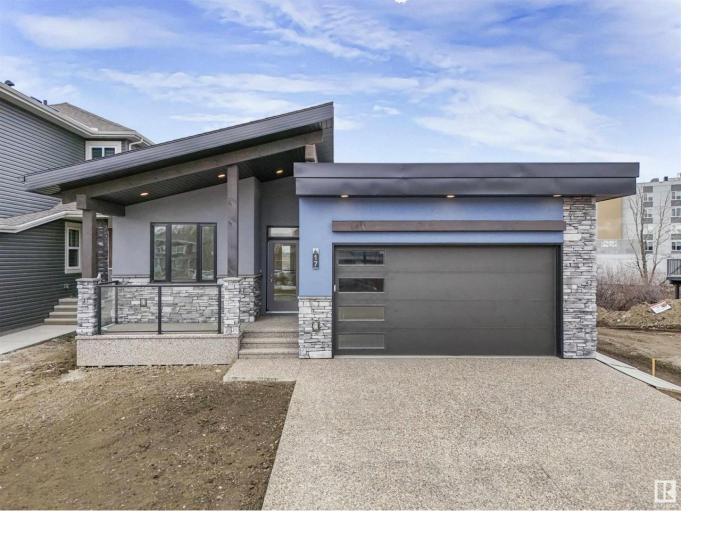

## Spruce Grove Alberta

Live the life youve always dreamed of surrounded by nature, comfort, and style in your 1386sqft WALKOUT BUNGALOW backing the ravine. Nestled in the neighbourhood of Fenwyck, this modern home boasts 9-FOOT CEILINGS and an abundance of natural light. Throughout the main floor, youll find gorgeous ENGINEERED HARDWOOD that adds elegance. The entrance and bathroom areas feature HIGH-END CERAMIC TILE creating a seamless flow. The kitchen is a masterpiece with two-tone EURO CABINETS, combining style and functionality. Enjoy the sleekness of QUARTZ COUNTERTOPS, perfect for meal prep and gatherings. The island provides ample seating and serves as a central hub for culinary adventures. Imagine sipping your morning coffee while overlooking the beautiful yard and ravine in your COZY DECK. The primary bedroom is flooded with natural light and a WALK-IN-CLOSET. Pamper yourself in the ensuite featuring a soaker tub, tiled shower with glass enclosure and a quartz vanity. The WALKOUT basement awaits your creative touch! (id:6769)