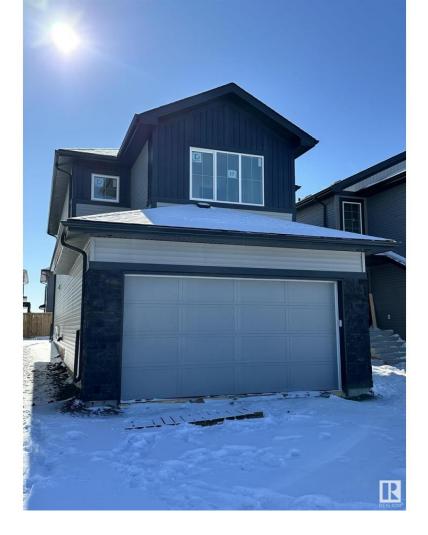

## Fort Saskatchewan Alberta

\$550,000

IMEDIATE POSSESION!! Unveiling the Finn a front-attached garage offering contemporary flair with functional brilliance. Step into a space where the living, dining, and kitchen areas flow seamlessly together, anchored by a central island. The living area offers warmth and charm, courtesy of an electric fireplace, making it an ideal spot for unwinding or entertaining. With 3 generous bedrooms, including a primary sanctuary boasting a spacious walk-in closet, the Finn offers ample accommodation for family and guests. Indulge in the primary ensuite, featuring a freestanding soaker tub and a double vanity. The home's design incorporates a walk-through mudroom/pantry, ensuring convenient access while maintaining an organized living environment. Experience the perfect fusion of sophistication and functionality in the Finn where luxury and comfort converge in modern living. (id:6769)