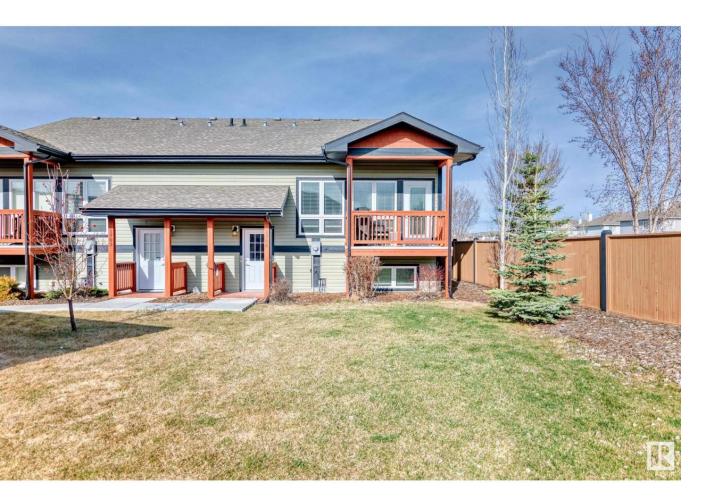

## Stony Plain Alberta \$220,000

Escape to GRAYBRIAR GREENS in Stony Plain where a maintenance free lifestyle & ROCKY MOUNTAIN vibe awaits! This CORNER UNIT 2 bed[1.5 bath Bi-level townhouse w/double assigned CARPORT parking stalls complete w/outdoor storage locker is perfectly suited for first-time homebuyers, or those looking to downsize. Offering comfort & convenience w/modern style the upper level has 9' ceilings, granite cntrs & features an open concept kitchen/dining w/living room space plus a 2pce guest bath. Lower level offers TWO well sized bedrms, full 4pce bath, laundry & utility/storage room. Privately set & created to mirror a majestic mountain village retreat, Graybriar Greens provides the convenience of exterior maintenance including outdoor landscape/snow removal, is located close to park/playgrounds, walking trails, & Stony Plain Golf course w/many essential shopping amenities nearby. Conveniently located for quick access to Hwy 16A making for an easier commute. (id:6769)