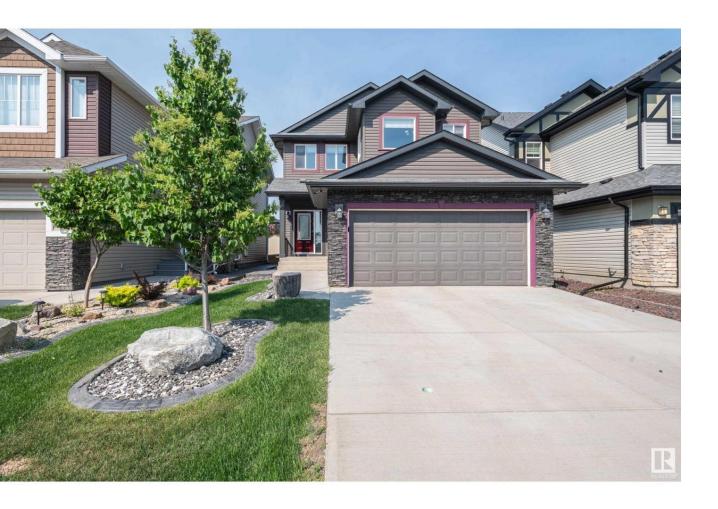

## Edmonton Alberta

\$605,000

This stunning 2-storey home offers a perfect balance of comfort, design, and functionality. The main level features 9' ceilings, hardwood flooring, fire place, built-in speakers, and an open layout that connects effortlessly with a modern kitchen. Highlights include a gas stove, large granite island, stainless steel appliances, backsplash and pantry --ideal for cooking and entertaining. A den adds flexibility for a home office or quiet retreat. Large windows flood the space with natural light, paired with premium Hunter Douglas top-down bottom-up blinds. Upstairs, the primary bedroom boasts a luxurious ensuite and walk-in closet with custom shelving, along with two more bedrooms and a spacious bonus room. Step outside to a covered deck and backyard oasis with stamped concrete, plus a full BBQ station with built-in cooktop--perfect for outdoor dining and summer nights. Backing onto a walking path, this home was designed to elevate everyday living inside and out. Some photos are virtually staged. (id:6769)