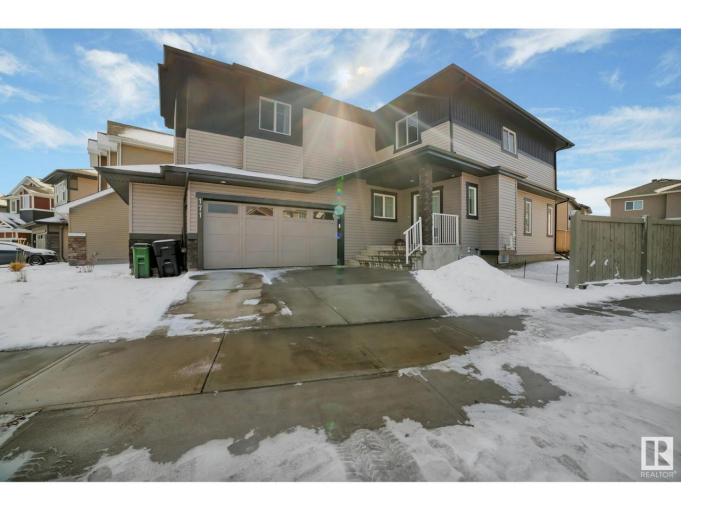

## Edmonton Alberta

\$649,000

WELCOME TO THE OPEN-TO-BELOW DESIGN IN EDGEMONT - a home built with your family's needs in mind! This charming and spacious open to below floor plan offers over 2228 sqft of living space, perfect for family time, work, and relaxation. The open-concept main floor features a large kitchen, a cozy living room, a bright breakfast nook, and a convenient main floor bedroom. Upstairs, you'll find a fantastic bonus room that's perfect for movie nights or playtime, along with a full family bathroom, three generously sized bedrooms & upper floor laundry. The primary suite is a true retreat, complete with a walk-in closet and a luxurious 5-piece ensuite! This home is located on a corner lot, with a SIDE ENTRANCE to basement and a oversized double attached side garage, giving you plenty of space and privacy. Plus, the thoughtful layout makes it easy for your family to gather or find a quiet spot to unwind. Come see what makes the Gabrielle design perfect for your family in the wonderful community of Edgemont! (id:6769)