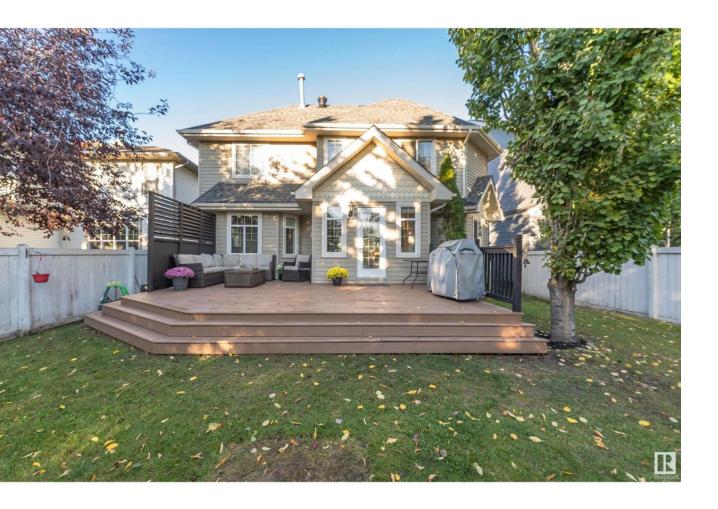

## Edmonton Alberta

\$662,000

THE PERFECT FAMILY HOME! Situated in the sought-after RIVERBEND neighborhood, this spacious 4 BEDROOM, 4 BATHROOM family home BACKS ONTO TOMLINSON PARK and is adjacent to the lake. The custom floorplan provides a massive main floor. This features a huge kitchen, main floor office, AND a versatile flex room, perfect for a music room, playroom, library, or dining room. The fully finished basement adds even more space, whether you need a rec room, home gym, or additional storage. RECENT UPDATES, including a new FURNACE, AIR CONDITIONING, and ROOF, ensure comfort and peace of mind. Outside enjoy your view and privacy with a large deck that is the perfect spot to relax and enjoy the beautiful park vistas, ideal for entertaining or quiet moments with family. You will love the convenience of being within walking distance to all amenities and situated in a great school catchment area. This home is a truly unique! (id:6769)