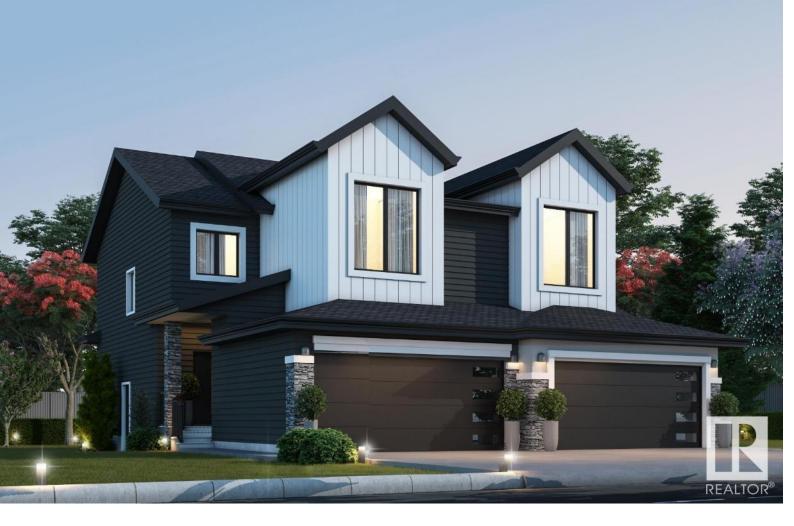

## Fort Saskatchewan Alberta

Located in Southfort Meadows, this home features a south-facing backyard and a SIDE ENTRANCE, perfect for a future suite. The main floor boasts 9-foot ceilings, premium vinyl plank flooring, and sleek kitchen cabinetry extending to the ceiling. The 23.5' deep double-attached garage provides ample space for vehicles and storage. Upstairs, enjoy three spacious bedrooms, including a primary suite with a walk-in closet which is ensuite. A bonus room, laundry closet, and full bathroom add convenience. Community amenities nearby include a recreation centre, ice rink, and nearby schools like Southpointe Elementary and St. Andr Bessette High. This pre-construction duplex offers 1,508 sq. ft. of modern living with possession before the end of winter, currently at the mechanical stage. Photos are representative of the show home. Dont miss this opportunity! (id:6769)