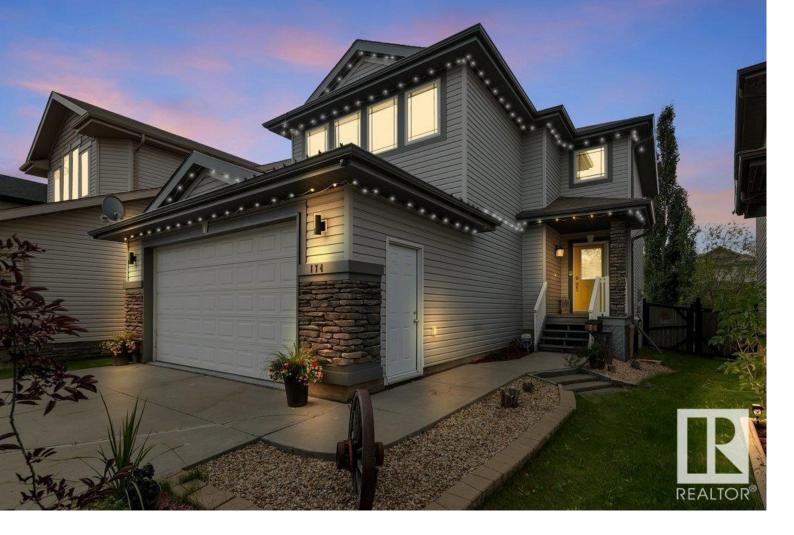

## Leduc Alberta

\$500,000

LOCATION!LOCATION! Fantastic family home in PARK filled neighborhood on a QUIET crescent yet near all amenities. 1800 sqft FULLY FINISHED 2 story is located just blocks to K-7 & new Secondary Schools, PLAYGROUND, PONDS,TRAILS & TREES for enjoyable walks all close by. Inside you will love the HARDWOOD flooring, GAS FIREPLACE with floor to ceiling STONE, open with the lovely kitchen with ISLAND, W/I PANTRY, Newer SS High-end FRIDGE and GAS STOVE door leading to the large MUDRM with main floor LAUNDRY, Powder rm, & door leading to the PROFESSIONALLY FINISHED BASEMENT with massive FAMILY RM, 4th Bedrm and 3 pce Bathrm with GLASS shower. Upstairs is the large BONUS rm plus 3 SPACIOUS bedrooms. The Primary suite includes HIS & HERS closets to door with ENSUITE Bathroom with LUX Oval JETTED tub, separate SHOWER, Large VANITY. The MAN-CAVE HEATED GARAGE has EPOXY Floor, FITS a TRUCK and nicely Finished. The Dining rm leads to Sliding doors to the COVERED DECK with SCREENS to add privacy or shade if you choose. (id:6769)