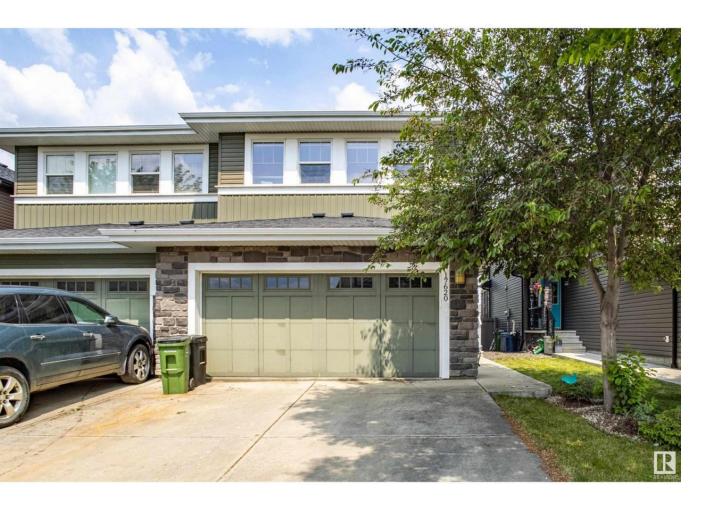

## Edmonton Alberta

\$469.900

Tucked away in the sought-after community of Windermere, this Half duplex is sure to check all of the boxes. It boasts 1700+ SQ FT, 3 Bed, 2.5 Baths, DOUBLE Garage & unspoiled basement. The bright, open-concept main floor features a spacious kitchen with maple cabinetry, granite countertops, large center island with eating bar, and a generous dining area. Additional highlights include hardwood & tile flooring, cozy gas fireplace, and an abundance of windows. Upstairs, you'll find a huge primary bedroom with a walk-in closet and 3PC ensuite, along with two additional well-sized bedrooms, a convenient laundry room, and a BONUS room - ideal as a home office, playroom, or second living area. The landscaped & fenced backyard features a large deck, and the attached double garage is insulated and drywalled. Best of all, the road behind is a quiet green space with a walking path, offering added privacy and a great view. With quick access to Anthony Henday, and ALL Amenities this is an unbeatable location. (id:6769)