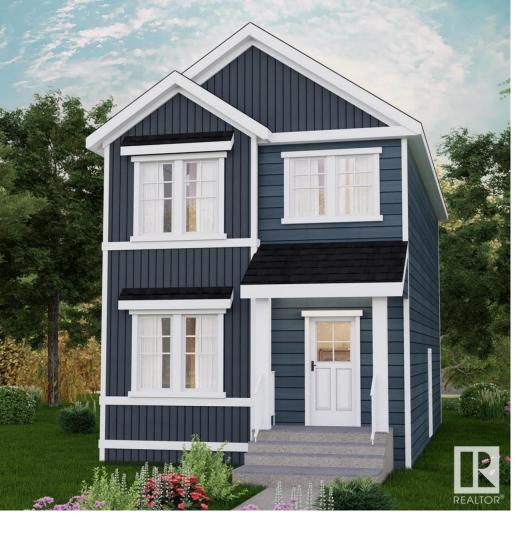

## Edmonton Alberta

Crystallina Nera is rooted in natural beauty. A lush forest and a storm water pond surrounded by paved walking trails are ideal for nature lovers. Poplar Lake, parks and future schools are all within walking distance. The 'Deacon-Z' offers the perfect blend of comfort and style. Spanning approx. 1613 SQFT, this home offers a SIDE ENTEANCE, thoughtfully designed layout & modern features. As you step inside, you'll be greeted by an inviting open concept main floor that seamlessly integrates the living, dining, and kitchen areas. Abundant natural light flowing through large windows highlights the elegant laminate and vinyl flooring, creating a warm atmosphere for daily living and entertaining. Upstairs, you'll find a bonus room + 3 bedrooms that provide comfortable retreats for the entire family. The primary bedroom is a true oasis, complete with an en-suite bathroom for added convenience. PICTURES ARE OF SHOW HOME; ACTUAL HOME, PLANS, FIXTURES, AND FINISHES MAY VARY AND ARE SUBJECT TO CHANGE WITHOUT NOTICE. (id:6769)