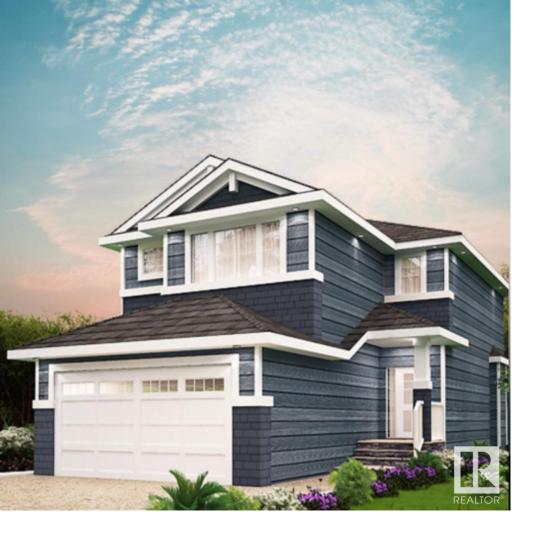

## Edmonton Alberta \$569,900

Crystallina Nera is rooted in natural beauty. A lush forest and a stormwater pond surrounded by paved walking trails are ideal for nature lovers. You will always be minutes away from the rest of Edmonton with the Anthony Henday, 82nd Street and Yellowhead Trail nearby. Poplar Lake, parks and future schools are all within walking distance. With over 1,939 (approx) square feet of open concept living space, the Jayne is built with your growing family in mind. This single-family line home features 3 bedrooms, 2.5 bathrooms and an expansive walk-in closet in the master bedroom. Enjoy extra living space on the main floor with the laundry room on the second floor. The 9-foot ceilings and quartz countertops throughout blends style and functionality for your family to build endless memories. \*\*PLEASE NOTE\*\* PICTURES ARE OF SHOW HOME; ACTUAL HOME, PLANS, FIXTURES, AND FINISHES MAY VARY AND ARE SUBJECT TO AVAILABILITY/CHANGES; HOME IS UNDER CONSTRUCTION. EST COMPLETION APR-JUL 2025\*\* (id:6769)