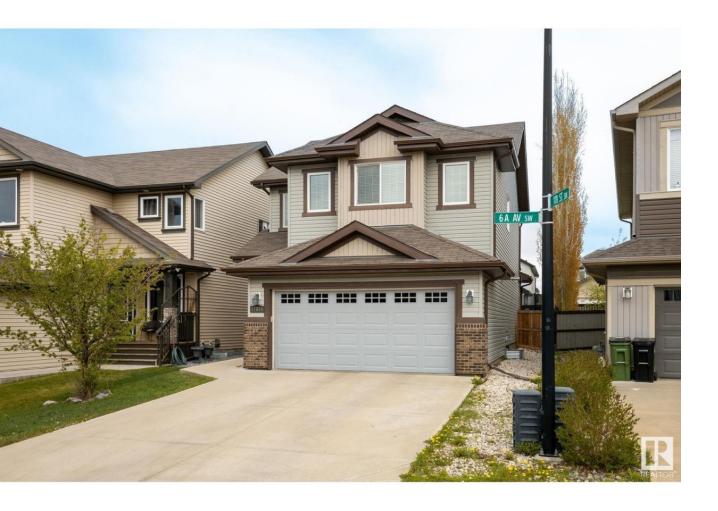

## Edmonton Alberta

\$619,900

Bright and upgraded 2 storey just across street from the lake and walking trails located at the sought after Langdale neighbourhood. Gleaming hardwood floor on main with ceramic tiles at front. Cozy living room with electric fireplace. Open kitchen with granite countertops, central island with eating bar, wood cabinets and S/S appliances. Eating nook off patio door to sundeck, gazebo and fully fenced backyard. Upstairs features large bonus room, 3 spacious bedrooms and 4 pcs bath. Large primary bedroom boasts his and her closets, 4 pcs ensuite with soaker tub. Basement fully finished with huge family room, den and 3 pcs bath. Other outstanding features including Central air conditioning (2023), Hi efficiency furnace (2023), 1 year old hot water tank and newer fridge (2022) Quiet crescent location. Close to schools, bus, shops with easy access to Anthony Henday freeway. Excellent family home. (id:6769)