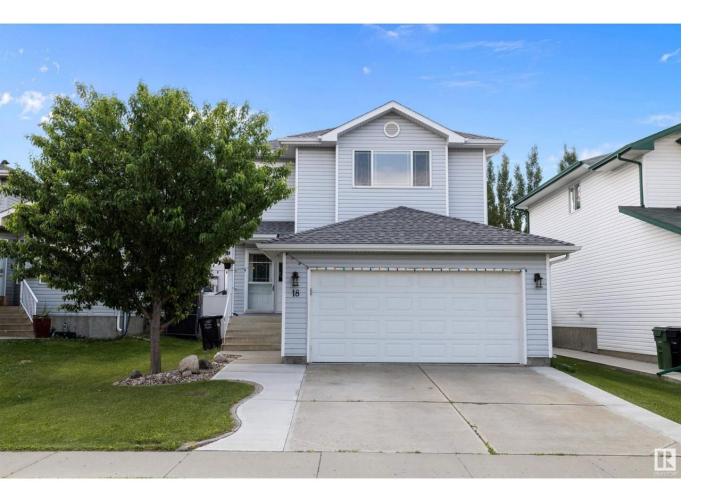

## Leduc Alberta \$485,000

Welcome home to this family-friendly gem in Bridgeport! The main floor features updated lighting and vinyl plank flooring, a spacious living room with gas fireplace, and a large dining nook that opens to the backyard. The kitchen offers updated countertops, a centre island, and corner pantry - perfect for busy households. You'll also find main floor laundry and a convenient 2 pc bath. Upstairs are 3 bedrooms including a spacious primary with a 4 pc ensuite and walk-in closet, plus another full 4 pc bath. The finished basement has a rec room and room to add another bathroom. Enjoy the outdoors with a fully fenced yard, 2-tiered deck, RV parking, 2 sheds, and alley access. Located near parks, playgrounds, walking paths, and shopping. Additional updates include central A/C and a heated double attached garage with epoxy flooring - this home is ready for you to move in and enjoy! (id:6769)