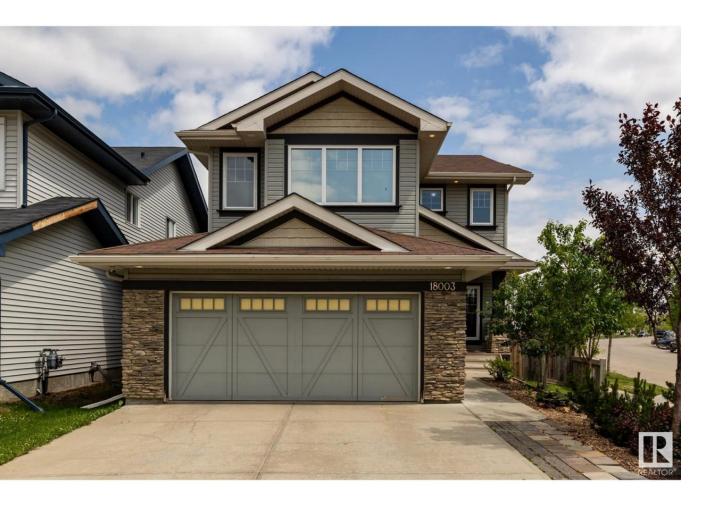

## Edmonton Alberta

\$630,000

Welcome to this fantastic opportunity to own a spacious, move-in-ready home that's ideal for families or professionals seeking both space & functionality. The bright & open main floor features a spacious living room with large windows & a cozy fireplace, seamlessly connected to the kitchen & dining area. The kitchen boasts stainless steel appliances, granite counters, a large island & a walk-in pantry, making it perfect for meal prep & entertaining. The main-floor den is perfect to work-from-home or flex space. Upstairs you'll find a huge bonus room, ideal for families to lounge or a media area. The primary suite is a peaceful retreat, complete with a walk-in closet & a 5-piece ensuite featuring a soaker tub & separate shower. Two additional bedrooms, a full bathroom. The finished basement adds even more living space, with a rec room, full bath & 2 additional bedrooms. Enjoy parking in an oversized double garage & summer days in your private backyard, in one of North Edmonton's most desirable communities! (id:6769)