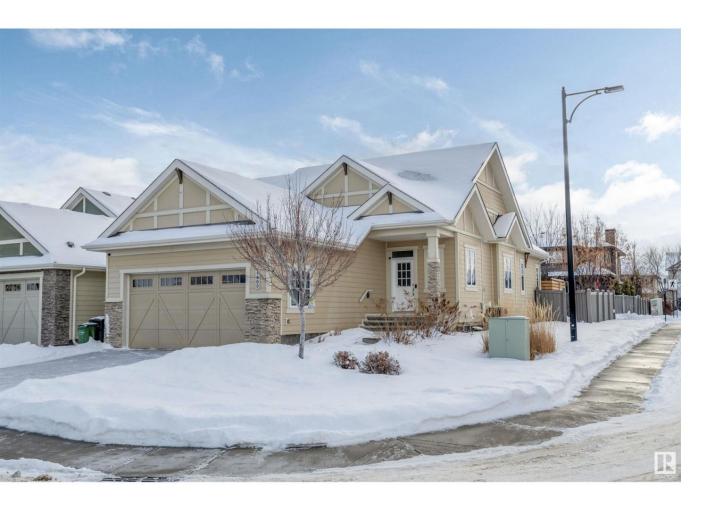

## Edmonton Alberta

\$750,000

Luxury Bungalow offers nearly 3,000 sq.ft. of elegant living space, perfect for downsizing boomers or families seeking room for everyone. The main floor dazzles with gorgeous hardwood, custom blinds, 10' ceilings, and 8' doors, giving a sense of grandeur. A chef's kitchen features high-end cabinetry, stainless appliances, a granite island and walk-THROUGH pantry! Relax in the spacious primary bedroom with a spa-like ensuite and walk-in closet. The fully finished lower level is ideal for family or guests, with a large family room, custom built-ins, THREE LARGE BEDROOMS with full-size windows, a 4-piece bath, and plenty of storage. Outside, enjoy a PRIVATE SOUTH corner lot with a walking path, oversized deck, patio with custom lighting, and maintenance-free landscaping. Heated Oversized GARAGE 19'5x25'5. Fantastic Condition Throughout - close to Top Rated Schools, Shopping and Amenities at the Currents of Windermere!! (id:6769)