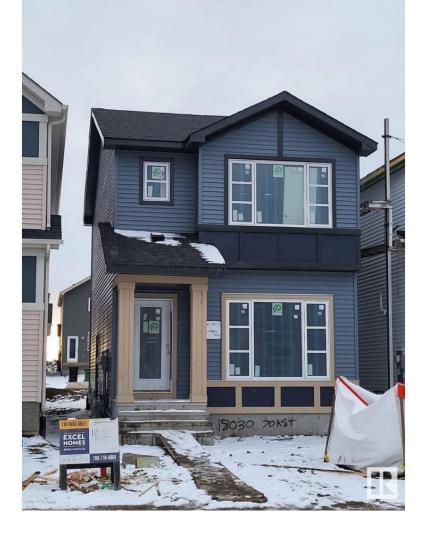

## Edmonton Alberta \$424,900

Step on into the beautifully elegant 'Sage' by our favourite builder EXCEL HOMES! This is everything you could ask for in a laned home - a functional L-shaped kitchen overlooks the backyard, accompanied by a cute dining nook and a comfortable front living room for relaxing. Just up the stairs, you are greeted by the second-floor laundry, which separates the master suite from the additional two bedrooms. The option to develop the basement allows for an extra bedroom with a rec room and bathroom, perfect for entertaining or additional living space - even a suite with a side entrance. All this plus a GREEN BUILT CANADA Certification and a more affordable homeownership opportunity with lower utility costs and a cleaner, healthier home. Smart hub network, solar panel ready, all energy star appliances included in the price - this home just needs you! (id:6769)