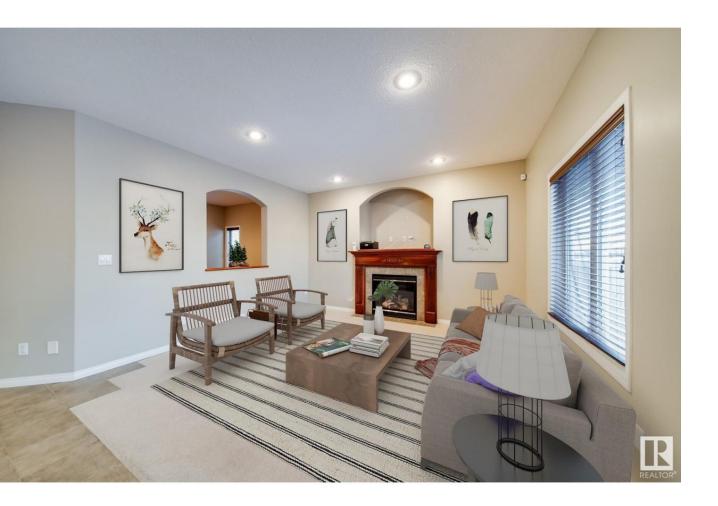

## Edmonton Alberta \$599,900

Welcome to Elsinore and this fully finished 5 bedroom 2 full and 2 half bathroom 2 storey with finished basement and double attached garage built by Montorio Homes! GRAND front entrance with vaulted ceilings, main floor features ceramic tile and hardwood flooring, half bathroom, laundry room, mud room with storage & double ATTACHED garage. Dining room/office area, open concept kitchen with plenty of cabinets, ISLAND, large corner PANTRY, breakfast nook with patio door to your private and fully landscaped back yard OASIS with shed & gazebo! Large family room with gas fireplace, bright windows & AC! Upper level features beautiful curved staircase, BONUS room , PRIMARY bedroom with WALKIN closet and SPA LIKE 4 piece ENSUITE with tub. 3 additional bedrooms on upper level, linen closets & another 4 piece bathroom. Fully finished basement includes wet bar, 2 piece bathroom, THEATRE room with 92screen & 1080 Projector, family room & 5th bedroom. UPGRADES: new roof (2023), 50-GAL HWT, Bosch dishwasher. (id:6769)