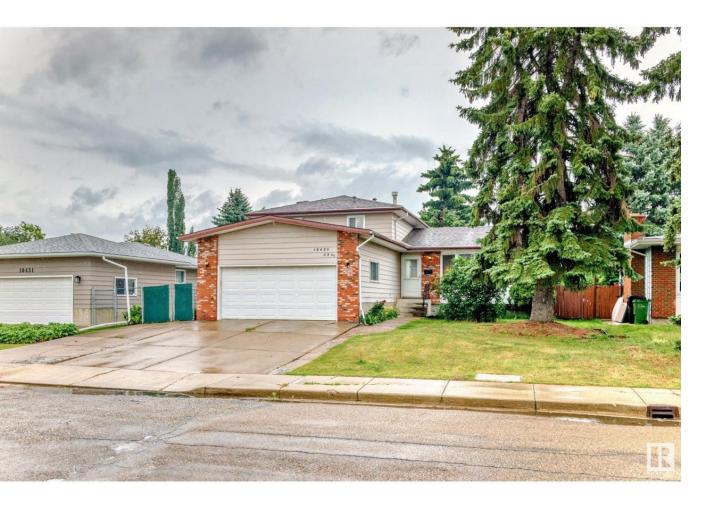

## Edmonton Alberta

\$495,000

Bright & open 3 bedroom 4/L split w/fully finished basement located at the popular community of Belmead. New paint. New vinyl plank flooring on upper & 3rd level. Spacious living room w/ bow windows flooded w/ natural light. Open kitchen w/ newer kitchen cabinets, S/S appliances w/ new stove & dishwasher. There is also a newer patio door off kitchen to large sundeck. Upper floor features 3 bedrooms and 4 pcs bath. Large primary bedroom w 2 pcs ensuite and walk in closet. 3rd level w/ side door entrance and completed w/ sunny laundry room, potential to be converted to an extra bedroom, 3 pcs bath & family room w/ brick fireplace and large windows. Basement is fully finished w/ recreation room, 2 dens/office & utility room. Additional highlights including newer shingles, newer hot water tank, extra wide and long driveway with spaces for RV parking. Conveniently located. Close to schools, park, bus ,shops and easy access to WEM , Anthony Henday and Whitemud freeway. Quick possession. (id:6769)