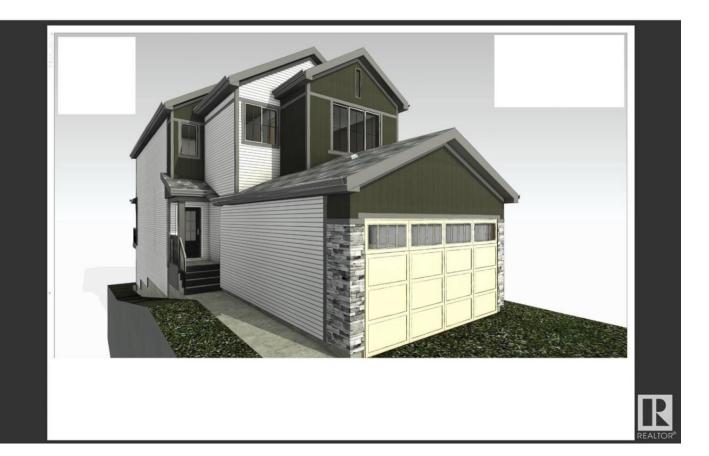

## Fort Saskatchewan Alberta

Discover this beautiful 2-storey home with a side entrance and a walk out basement. Located in the familyfriendly community of South Pointe, Fort Saskatchewan this home is just what you've been searching for! The main floor boasts a den, mudroom, modern kitchen with pantry, a bright dining area, a welcoming living room with a cozy fireplace, and a convenient 2-piece bathroom. Upstairs features a spacious bonus room, perfect for relaxing or entertaining. The primary bedroom offers a walk-in closet and a luxurious 5-piece ensuite. A second bedroom also features its own walk-in closet and private 4-piece ensuite, while a third bedroom is served by a separate 4-piece bathroom. This home also includes a double attached garage, ideal for extra storage and secure parking. A well-designed layout and premium features make this the perfect place to call home. (id:6769)