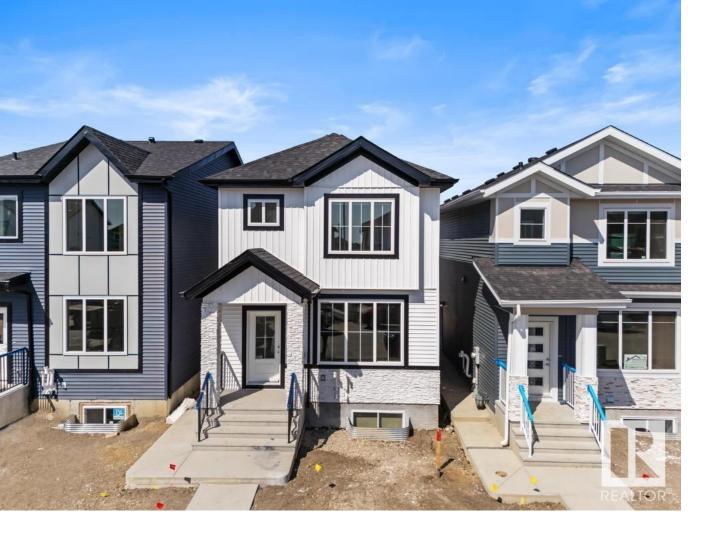

## Fort Saskatchewan Alberta

\$525,000

Stylish and Spacious Home with 2 Bedroom LEGAL BASEMENT SUITE. Discover this beautifully crafted 1,603 sq. ft. two-storey home offering thoughtful design and comfortable living throughout. The main floor welcomes you with an open and airy layout, featuring a sleek kitchen with modern cabinetry, a bright living room, and a dining area perfect for everyday meals or special gatherings. Upstairs, enjoy the benefit of 9' ceilings and a well-designed layout that includes a generous primary bedroom with an en-suite and walk-in closet, plus two additional bedrooms and a full bath. The fully finished legal basement suite includes two bedrooms, a full kitchen, living area, bathroom, and private entrance--ideal for extended family or personal use. This property also includes a parking pad with a driveway, and is move-in ready. All kitchen appliances and window coverings are included. (id:6769)