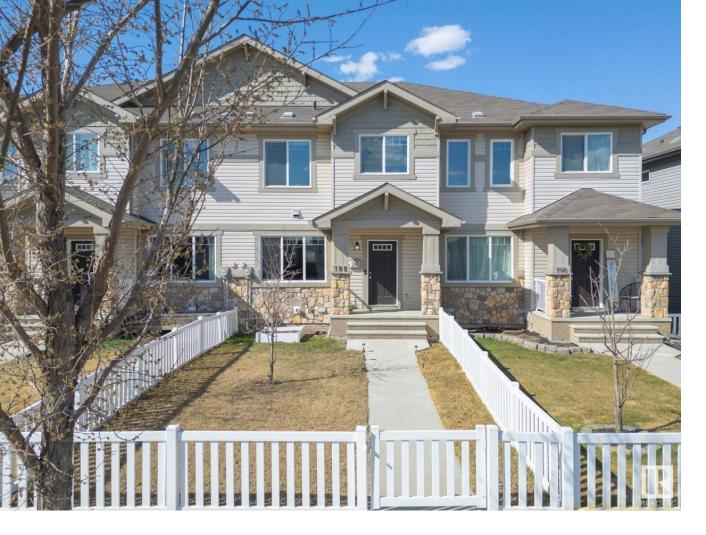

## Fort Saskatchewan Alberta

\$345,000

The one you've been waiting for is FINALLY here! Welcome to 188 Santana Crescent in the very desirable family-oriented community of South Fort! This gorgeous 2-story attached family home OFFERS OVER 1500 SQFT of living space with 3 bedrooms and 2 1/2 bathrooms, AND NO CONDO FEES!! Upon entering, you'll be greeted by a generously sized open-concept floor plan, 9 ft ceilings, LED lighting, and laminate plank flooring throughout. The kitchen features dark maple-shaker style cabinetry, large island/breakfast bar, and black slate appliances. Complete with a 2pc bath and access to the DOUBLE ATTACHED GARAGE! The upper floor offers a 4 pc bath, 2 spacious bedrooms, a primary suite w/ walkthrough closet & 4pc ensuite, convenient laundry closet, bonus/family room, and access to your ROOFTOP PATIO over the garage! The unfinished basement is roughed in for future development and offers a HRV and high-efficiency heating system! This home is a MUST see. Don't let this one pass you by! (id:6769)