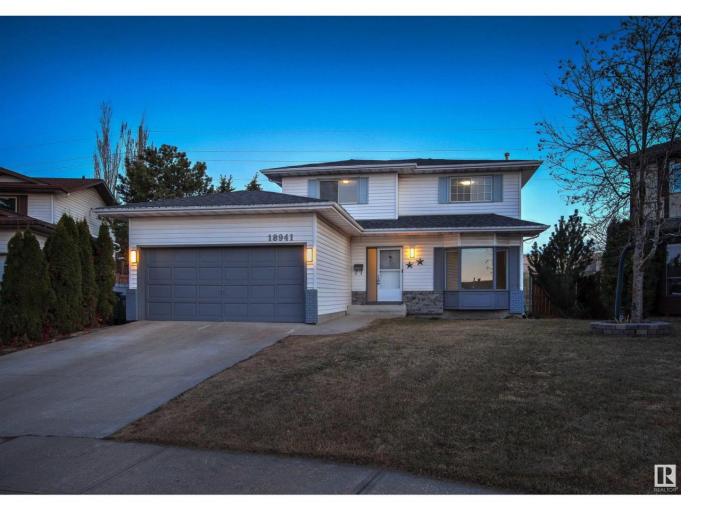

## Edmonton Alberta

Welcome to your ideal home in Aldergrove, nestled on a peaceful cul-de-sac. Presenting a 4-bdrm 2.5-bath house boasting 1735 sq ft of spacious living. This property stands out with great curb appeal, double attached garage, and generously sized 912m2 lot with a sunny south-facing yard. Inside, the warmth of hardwood and ceramic tile floors guide you through the well-designed main and upper floor. The kitchen flows into the inviting family room, enhanced with a stone-facing wood-burning fireplace. Sliding doors open to a large deck, perfect for entertaining or quiet relaxation. The main floor also hosts a living room dining room, laundry area, and an updated half bath. Upstairs, discover the large primary bdrm with an updated 4-piece ensuite, 2 additional bdrms, and a 2nd tastefully updated 4-piece bath. The finished basement expands your living space with a large rec room, a 4th bdrm, and an extensive utility room with storage. Upgraded with Hi-efficiency furnace (2017), HWT (2015) & newer shingles (2015) (id:6769)