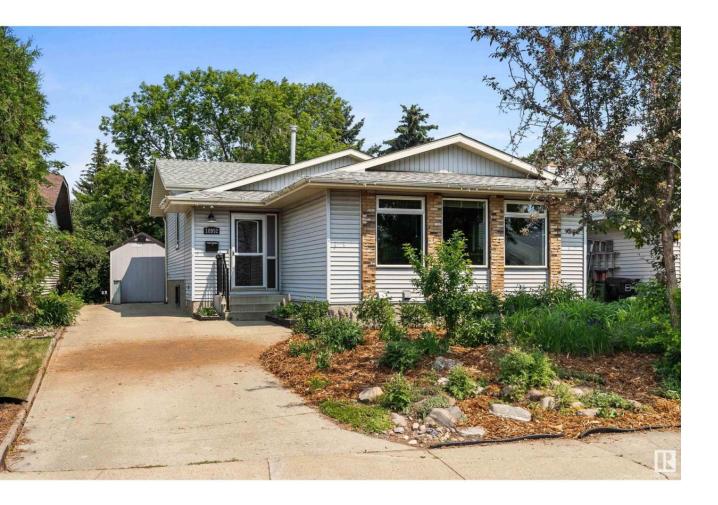

## Edmonton Alberta \$425,000

Discover an exquisitely reimagined home, situated in the established charm of Aldergrove, offering a combined 2,188 sqft of thoughtfully curated living space. The main floor has been transformed with grand-scale gatherings in mind--showcasing a sprawling dining area adorned with tavern-grade oak floors and an opulent chef's kitchen featuring cork flooring, an impressively oversized island, and extended custom cabinetry worthy of culinary distinction. Ascend to a dramatically opened upper level revealing a voluminous living room with adjoining flex space. A luxuriously renovated 4pc bath, illuminated by a skylight, serves the upper bedroom. Descending to the lower level, you'll find three more generous bedrooms accompanied by a refined 3pc bath for effortless accessibility. The basement offers laundry & vast, untapped area ready for your touch. Outdoors, revel in nature's splendor with a majestic maple, flourishing raspberry bushes, & fruit-bearing haskap trees. An oversized driveway completes the offering. (id:6769)