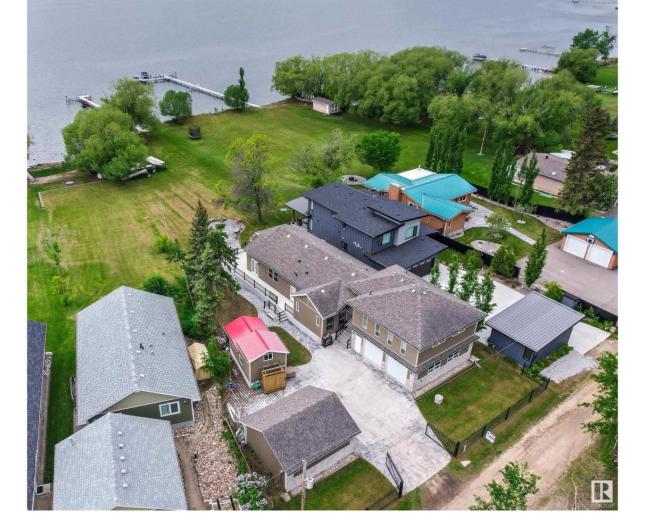

## Rural Parkland County Alberta

Youll fall in love with this gorgeous 2,748 sq ft country-style cottage found on the sunny southwest-facing shores of Rizzie Beach, Wabamun Lake. The large 1/4 acre pie-shaped lot 150 ft long provides 100ft of width at the front and 50 ft of beachfront. The main floor boasts a spacious living room, a dining area, a rustic kitchen with S/S appliances, granite countertops and natural solid wood cabinets and a beautiful bright sunroom surrounded by windows, all with scenic lake views. The primary bdrm includes an en-suite bath, complemented by two additional bdrms and two full baths. The upper floor offers a separate guest suite with a full kitchen and open living room, two more bdrms, and a 3-pc bath providing extra space for family or guests. The property includes an oversized attached double garage, a second detached double garage, a secondary guest house with a bdrm, loft and 2-pc bath and a spacious deck that leads down to the patio with a firepit all surrounded by the beautifully landscaped grounds. (id:6769)