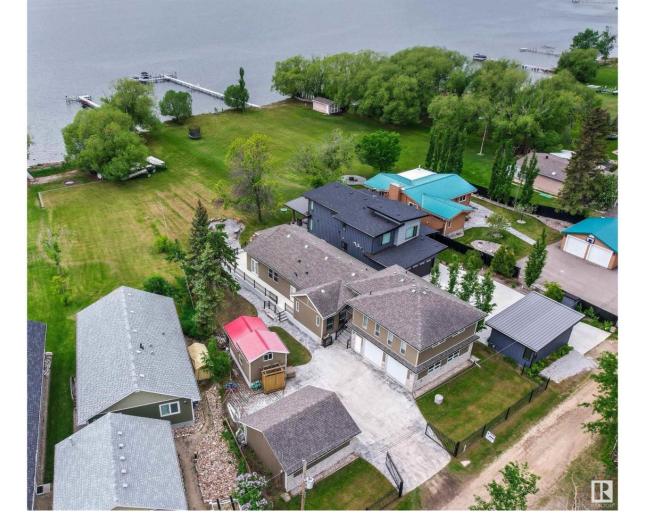

## Rural Parkland County Alberta

You'll fall in love with this gorgeous 2,748 sq ft country-style cottage found on the sunny southwest-facing shores of Rizzie Beach, Wabamun Lake. The large 1/4 acre pie-shaped lot 150 ft long provides 100ft of width at the front and 50 ft of beachfront. The main floor boasts a spacious living room, a dining area, a rustic kitchen with S/S appliances, granite countertops and natural solid wood cabinets and a beautiful bright sunroom surrounded by windows, all with scenic lake views. The primary bdrm includes an en-suite bath, complemented by two additional bdrms and two full baths. The upper floor offers a separate guest suite with a full kitchen and open living room, two more bdrms, and a 3-pc bath providing extra space for family or guests. The property includes an oversized attached double garage, a second detached double garage, a secondary guest house with a bdrm, loft and 2-pc bath and a spacious deck that leads down to the patio with a firepit all surrounded by the beautifully landscaped grounds. (id:6769)