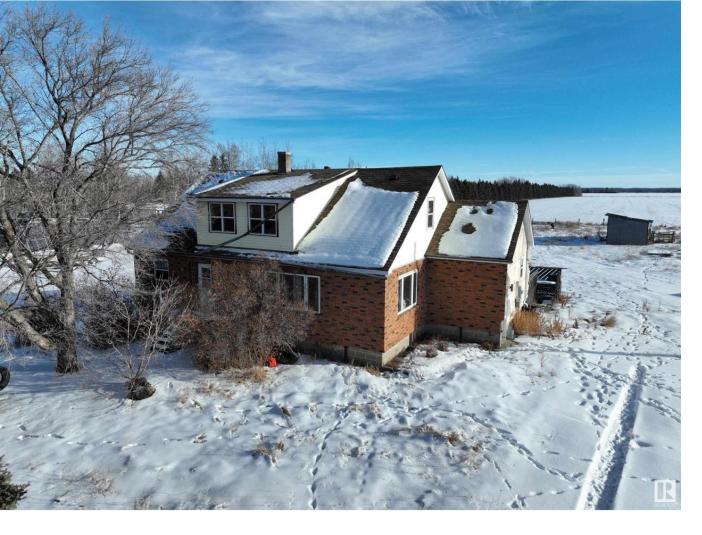

## Rural Leduc County Alberta

\$155,000

Foreclosure Opportunity! This 2400+ Sqr.ft. home sits on a large 0.74 acre lot just steps outside Warburg in Rural Leduc County. Tons of potential with 5 bedrooms and 2 bathrooms. Property to be sold AS IS. (id:6769)