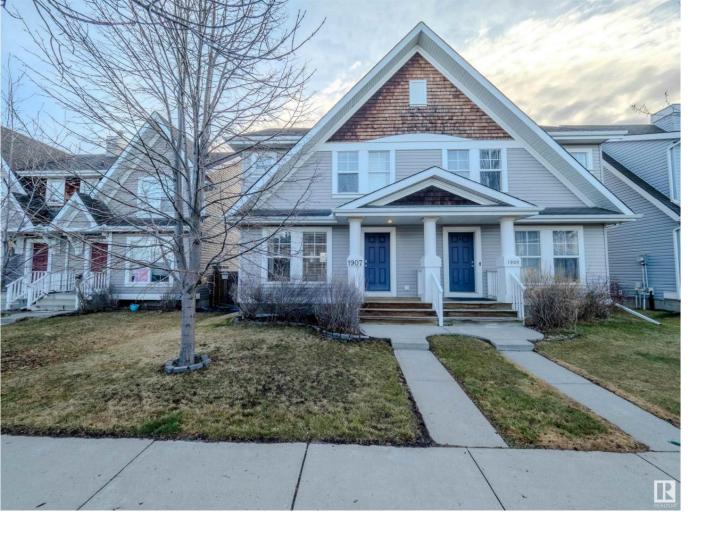

## Edmonton Alberta

\$424,900

Bright & Beautiful 2-Storey Half Duplex in Summerside with Cedar Deck & Double Garage! Welcome to this inviting and well-cared-for half duplex nestled in the heart of the vibrant Summerside community. The main floor features a spacious living room and a convenient half bath, an open kitchen with abundant cabinetry, generous counter space, and a dining area that overlooks the beautifully crafted cedar deck--perfect for summer BBQs. Upstairs, you'll find a large primary suite complete with a walk-in closet and private 3 pc ensuite. Two more bright bedrooms and a full bathroom round out the upper level. The windows enhanced with Hunter Douglas blinds. The unfinished basement is a blank canvas ready for your vision--whether it's a cozy rec room, a fourth bedroom, or a home office. Outside, enjoy a fully fenced yard and the bonus of a double detached garage, offering secure parking and extra storage. Enjoy Summerside living, a 10 acre private access lake, great schools, transit and parks! (id:6769)