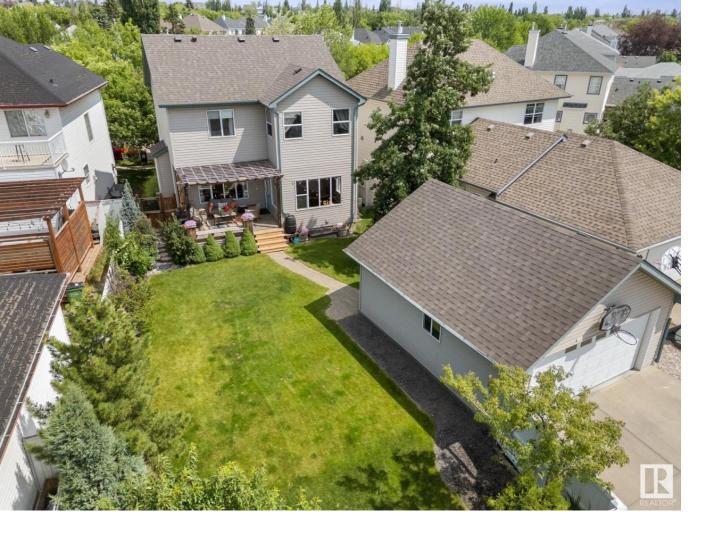

## Edmonton Alberta \$574,900

Rare Opportunity in Terwillegar! Fully Finished Home on a Southwest-Facing Pie Lot! Tucked away on a quiet, tree-lined street, this beautifully updated 2-stry home offers over 2650 sqft of finished living space on a 472 sqm pie-shaped, southwest-facing lot, perfect for outdoor living. You're welcomed by an open-to-above foyer & a flexible main floor bedroom or home office. The living room features new vinyl flooring & a gas fireplace, flowing into a bright kitchen/dining area with sunny south-facing windows. Upstairs offers 3 spacious bedrooms, including a primary with a 4-pc ensuite (separate tub/shower), full bath & convenient upstairs laundry. The fully finished basement provides a fifth bedroom & large rec space--ideal for family or guests. Key upgrades include new shingles (2025), hot water tank (2025), re-stained hardwood floors, etc. The oversized 22.5'x20' double garage & private, fully landscaped backyard oasis with deck/pergola combo complete this fantastic home. (id:6769)