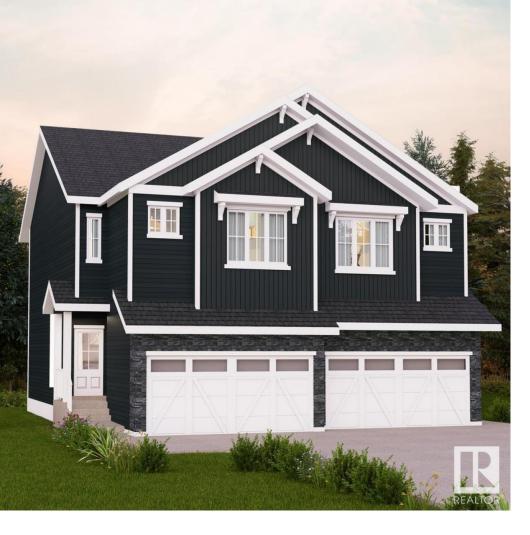

## Edmonton Alberta

\$439,900

The Uplands at Riverview provides a lively lifestyle unlike any other in West Edmonton. A community-built with your kids in mind, enjoy the benefits of outdoor and indoor recreation. Step into your new home in the Acadia half duplex from Akash Homes! Experience beautiful contemporary design boasting an open-concept floor plan. This charming half duplex offers approximately 1300 SQFT and showcases 9-foot ceilings on the main floor, laminate flooring throughout the main, and exquisite quartz countertops. Upstairs, discover three well-appointed bedrooms, including a primary suite designed for two, complete with a walk-in closet and ensuite. Additional second-floor highlights include convenient upstairs laundry and a bonus room. Enjoy the added benefits of a SEPARATE SIDE ENTRY and an attached oversized single garage at the front. \*\*PLEASE NOTE\*\* SOME IMAGES ARE VIRTUALLY STAGED USING AI\*\* (id:6769)